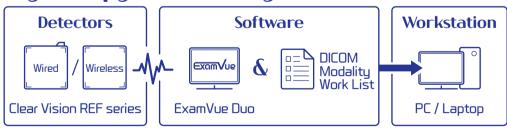

### Digital Upgrade Package

ExamVue Duo

Not only JPI's veterinary digital upgrade solution is equipped with specialized analytical tools, it also comes with our very own Modality Work List, which could help to improve the efficiency of workflow for everyone.

#### Clear Vision REF series

Clear Vision REF series is consisted of wide range (both in size and connectivity), allowing the flexibility needed for different environments.

We emphasize the importance of dose saving by offering only CsI panels and highly accurate AED (automatic exposure detection).

#### ExamVue Duo Software

ExamVue Duo is a self-developed acquisition software equipped with an intuitive GUI, basic and professional measurement tools, and an optimized image processing algorithm. It also comes with a guide for proper image acquisition process which cloud enhance user's experience.