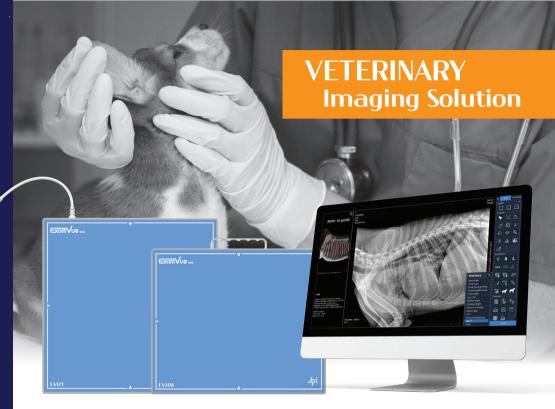

# Digital Upgrade

The core of JPI's veterinary imaging solution is ExamVue Duo, which offers superior image quality, intuitive workflow, and specialized analytical tools. All these features were designed with one thing in mind, providing the best imaging solution to an end user at a reasonable cost.

### Digital Upgrade Package

ExamVue Duo

Not only JPI's veterinary digital upgrade solution is equipped with specialized analytical tools, it also comes with our very own Modality Work List, which could help to improve the efficiency of workflow for everyone.