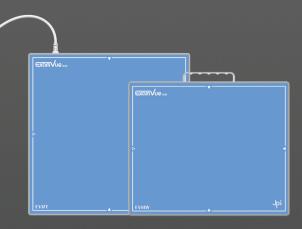

#### Clear Vision REF series

Clear Vision REF series is consisted of wide range (both in size and connectivity), allowing the flexibility needed for different environments.

We emphasize the importance of dose saving by offering only CsI panels and highly accurate AED (automatic exposure detection).