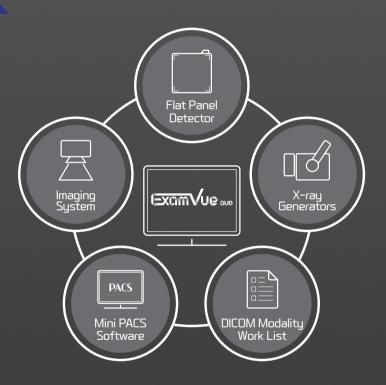

### Digital Upgrade Package

ExamVue Duo

Not only JPI's veterinary digital upgrade solution is equipped with specialized analytical tools, it also comes with our very own Modality Work List, which could help to improve the efficiency of workflow for everyone.

#### ExamVue Duo Software

ExamVue Duo is a self-developed acquisition software equipped with an intuitive GUI, basic and professional measurement tools, and an optimized image processing algorithm. It also comes with a guide for proper image acquisition process which cloud enhance user's experience.

ExamVue Duo is fully integrated with wide range of generators and flat panel detectors and comes with tools that helps to improve the workflow of the imaging system, allowing its users to be more efficient and flexible.