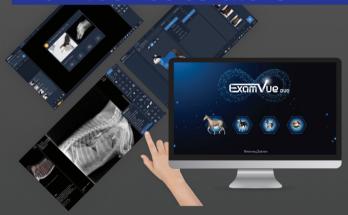

#### ExamVue Duo Software

ExamVue Duo is a self-developed acquisition software equipped with an intuitive GUI, basic and professional measurement tools, and an optimized image processing algorithm. It also comes with a guide for proper image acquisition process which cloud enhance user's experience.

ExamVue Duo is fully integrated with wide range of generators and flat panel detectors and comes with tools that helps to improve the workflow of the imaging system, allowing its users to be more efficient and flexible.

\*Specialized equine analytical tools available upon request.